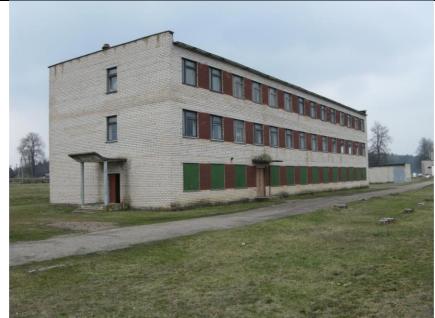

| 1. General Information                     |          |                                                                                       |              |                                   |        |  |
|--------------------------------------------|----------|---------------------------------------------------------------------------------------|--------------|-----------------------------------|--------|--|
| Name                                       |          | Permanent structure                                                                   |              |                                   |        |  |
| Total floor area (m <sup>2</sup> )         |          | 1 324.9                                                                               |              |                                   |        |  |
| Location                                   | Region   | Grodno                                                                                |              |                                   |        |  |
|                                            | District | Berestovickiy                                                                         |              |                                   |        |  |
|                                            | Address  | agro-town Pogranichniy, 4, Sovetskaya str.                                            |              |                                   |        |  |
| Ownership                                  |          | ☐ private                                                                             |              | ☑ state                           |        |  |
| Owner's name                               |          | Transport Republican Unitary Enterprise "Baranovichi<br>Branch of Belarusian Railway" |              |                                   |        |  |
| Land plot area (m <sup>2</sup> )           |          | 0.725                                                                                 | le           | lease period: 50 years            |        |  |
| Means of use                               |          | □ lease                                                                               | <b>∠</b> sal | le                                | □other |  |
| Property cost as of January 1,             |          | 1 385.5 mln. BYR                                                                      |              |                                   |        |  |
| 2013 (BYR, USD)                            |          | 161 670 USD                                                                           |              |                                   |        |  |
| 2. Property description and infrastructure |          |                                                                                       |              |                                   |        |  |
| Year of construction                       |          | 1985                                                                                  |              |                                   |        |  |
| Walls material                             |          | brick                                                                                 |              |                                   |        |  |
| Dividing walls                             |          | ✓Yes □ No                                                                             |              |                                   |        |  |
| Interior finish                            |          | ✓Yes □No                                                                              |              |                                   |        |  |
| Lighting                                   |          | ✓Yes □No                                                                              |              |                                   |        |  |
|                                            |          | Destination from the property                                                         | Descri       | Description (power, volume, etc.) |        |  |
| Electricity supply                         |          | yes                                                                                   |              |                                   |        |  |
| Industrial water                           |          | yes                                                                                   |              |                                   |        |  |