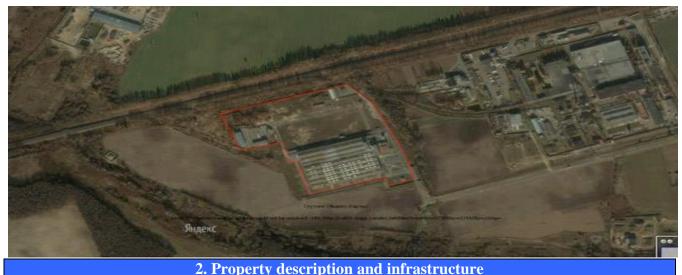

| 2. I Toperty description and infrastructure |                                                                        |                                          |  |  |
|---------------------------------------------|------------------------------------------------------------------------|------------------------------------------|--|--|
| Year of                                     | 2010                                                                   |                                          |  |  |
| construction/reconstruction                 |                                                                        |                                          |  |  |
| Number of stores                            | The manufacturing building consists of two parts: one-storied (the     |                                          |  |  |
|                                             | length to the roof trusses' bottom is 6.6 m) and two-storied part (the |                                          |  |  |
|                                             | ground floor height is 4 m, first floor height – 4.1 m).               |                                          |  |  |
| Walls material                              | brick                                                                  |                                          |  |  |
| Dividing walls                              | ☐ Yes                                                                  | ☑ No                                     |  |  |
| Interior finish                             | ☐ Yes                                                                  | ⊠No                                      |  |  |
| Ventilation system                          | ☐ Yes                                                                  | ☑No (natural)                            |  |  |
| Lighting                                    | ☐ Yes ☑No                                                              |                                          |  |  |
|                                             | Destination from the property, km                                      | <b>Description</b> (power, volume, etc.) |  |  |
| Electricity supply                          | no                                                                     | There is a possibility of                |  |  |
|                                             |                                                                        | connecting to the enterprise's           |  |  |
|                                             |                                                                        | transformer substation. The              |  |  |
|                                             |                                                                        | power reserve of the                     |  |  |
|                                             |                                                                        | substation's varnishing shop is          |  |  |
|                                             |                                                                        | up to 800 kW upon installation           |  |  |
|                                             |                                                                        | of 0.4 kV distribution-panel-70          |  |  |
|                                             |                                                                        | and collecting systems. There            |  |  |
|                                             |                                                                        | is an idle substation with               |  |  |
|                                             |                                                                        | transformers 2x630 kW on the             |  |  |
|                                             |                                                                        | territory of the enterprise.             |  |  |