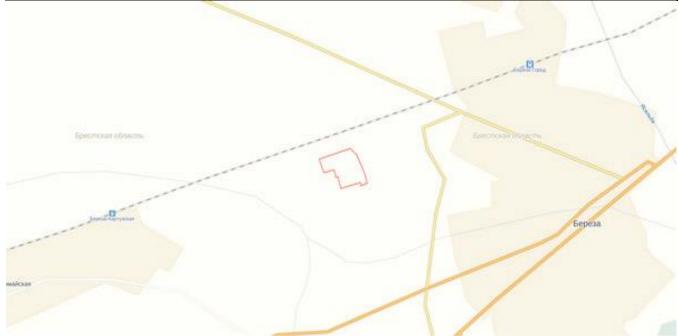

| 3. Transport connection                                                              |                                                                                                                                                                                                                                                                                                                                                                                                                             |                                                                           |  |  |  |
|--------------------------------------------------------------------------------------|-----------------------------------------------------------------------------------------------------------------------------------------------------------------------------------------------------------------------------------------------------------------------------------------------------------------------------------------------------------------------------------------------------------------------------|---------------------------------------------------------------------------|--|--|--|
|                                                                                      | Destination from the property, km                                                                                                                                                                                                                                                                                                                                                                                           | Name                                                                      |  |  |  |
| Highway                                                                              | 6                                                                                                                                                                                                                                                                                                                                                                                                                           | M 1/E30                                                                   |  |  |  |
| Main republican roads                                                                | 6                                                                                                                                                                                                                                                                                                                                                                                                                           | M 1/E30                                                                   |  |  |  |
| Airport                                                                              | 110                                                                                                                                                                                                                                                                                                                                                                                                                         | Brest city                                                                |  |  |  |
| Railway                                                                              | 8                                                                                                                                                                                                                                                                                                                                                                                                                           | Bereza-Kartuzskaya station                                                |  |  |  |
| Access roads                                                                         | 8                                                                                                                                                                                                                                                                                                                                                                                                                           | Access automobile road and railway lines with an on-and-off loading ramp. |  |  |  |
| Regional center                                                                      | 110                                                                                                                                                                                                                                                                                                                                                                                                                         | Brest                                                                     |  |  |  |
| District center                                                                      | no                                                                                                                                                                                                                                                                                                                                                                                                                          | Bereza                                                                    |  |  |  |
| Other (incl. adjoining infrastructure: industrial enterprises, raw material sources) | Berezovsky district is located in the central part of the Brest region. The district's territory is crossed by the most important Belarusian transport arteries: the highway Moscow-Brest, the railway Moscow-Warsaw. The area is rich in nonmetallic mineral resources. Industrial production of chalk, sand-gravel materials, silicate and construction sand, clays is conducted. There are peat and brown coal deposits. |                                                                           |  |  |  |