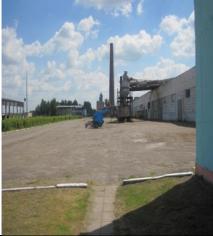

| 1. General Information           |          |                                                      |                |         |  |  |
|----------------------------------|----------|------------------------------------------------------|----------------|---------|--|--|
| Name                             |          | OJSC "Berezino Flax-Processing Plant"                |                |         |  |  |
| Area of premises $(m^2)$ ,       |          | 5 498                                                |                |         |  |  |
| area of the first floor $(m^2)$  |          | 4 985                                                |                |         |  |  |
| Location                         | Region   | Minsk                                                |                |         |  |  |
|                                  | District | Berezino                                             |                |         |  |  |
|                                  | Town     | Berezino                                             |                |         |  |  |
|                                  | Address  | 60, Pobedy Str.                                      |                |         |  |  |
| Ownership                        |          | ☑ private                                            | □ state        |         |  |  |
| Balance holder (name)            |          | <i>"Berezino Flax-</i> Processing Plant" <i>OJSC</i> |                |         |  |  |
| Purpose of use                   |          | ☑ industry                                           |                | 🗹 mixed |  |  |
|                                  |          | $\Box$ logistics                                     | $\Box$ service | □ other |  |  |
| Land plot area (m <sup>2</sup> ) |          | 159 941                                              |                |         |  |  |
| Means of use                     |          | $\Box$ lease                                         | ☑ sale         | □other  |  |  |
| Property cost on January 1,      |          | 32 bln. BYR                                          |                |         |  |  |
| 2013 (BYR, USD)                  |          | 3.7 mln. USD                                         |                |         |  |  |
|                                  |          |                                                      | 144 A          |         |  |  |

|                       | 2. Property description and infrastru | cture                                                                                |  |  |
|-----------------------|---------------------------------------|--------------------------------------------------------------------------------------|--|--|
| Year of construction  |                                       | 76                                                                                   |  |  |
| Number of storeys     |                                       | 2                                                                                    |  |  |
| Wall material         | reinforced                            | reinforced concrete                                                                  |  |  |
| Partitions            | ☑ Yes                                 |                                                                                      |  |  |
| Interior finish       | ☑ Yes                                 | $\blacksquare$ Yes $\Box$ No                                                         |  |  |
| Ventilation system    | ☑ Yes                                 | $\blacksquare$ Yes $\Box$ No                                                         |  |  |
| Lightning             | ☑ Yes                                 | ☑ Yes □ No                                                                           |  |  |
|                       | Destination from the property, km     | Description (power, volume, etc.)                                                    |  |  |
| Electricity supply    | on site                               |                                                                                      |  |  |
| Limitation of energy  | no                                    |                                                                                      |  |  |
| Heating system        | yes                                   | Water heating, from its private<br>boiler house which works on the<br>waste products |  |  |
| Drinking water        | on site                               |                                                                                      |  |  |
| Industrial water      | on site                               |                                                                                      |  |  |
| Wells                 | on site                               |                                                                                      |  |  |
| Sewerage              | on site                               |                                                                                      |  |  |
| Gas supply            | 0.8                                   | High pressure gas pipeline 0.6<br>MPa                                                |  |  |
|                       | 3. Transport connection               |                                                                                      |  |  |
|                       | Destination from the property,        | Name                                                                                 |  |  |
|                       | km                                    |                                                                                      |  |  |
| Highway               | 2                                     | M-4                                                                                  |  |  |
| Main republican roads | 2                                     | P-67                                                                                 |  |  |