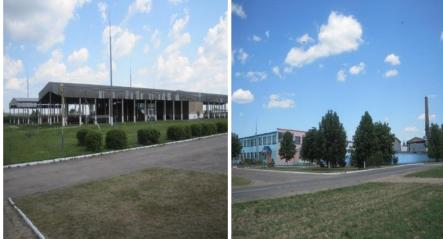

| 1. General Information           |          |                                                      |                |         |  |  |
|----------------------------------|----------|------------------------------------------------------|----------------|---------|--|--|
| Name                             |          | OJSC "Berezino Flax-Processing Plant"                |                |         |  |  |
| Area of premises $(m^2)$ ,       |          | 5 498                                                |                |         |  |  |
| area of the first floor $(m^2)$  |          | 4 985                                                |                |         |  |  |
| Location                         | Region   | Minsk                                                |                |         |  |  |
|                                  | District | Berezino                                             |                |         |  |  |
|                                  | Town     | Berezino                                             |                |         |  |  |
|                                  | Address  | 60, Pobedy Str.                                      |                |         |  |  |
| Ownership                        |          | ☑ private                                            | □ state        |         |  |  |
| Balance holder (name)            |          | <i>"Berezino Flax-</i> Processing Plant" <i>OJSC</i> |                |         |  |  |
| Purpose of use                   |          | ☑ industry                                           |                | 🗹 mixed |  |  |
|                                  |          | $\Box$ logistics                                     | $\Box$ service | □ other |  |  |
| Land plot area (m <sup>2</sup> ) |          | 159 941                                              |                |         |  |  |
| Means of use                     |          | $\Box$ lease                                         | ☑ sale         | □other  |  |  |
| Property cost on January 1,      |          | 32 bln. BYR                                          |                |         |  |  |
| 2013 (BYR, USD)                  |          | 3.7 mln. USD                                         |                |         |  |  |
|                                  |          |                                                      | 144 A          |         |  |  |

|                       | 2. Property description and infrastru | cture                                                                                |  |  |
|-----------------------|---------------------------------------|--------------------------------------------------------------------------------------|--|--|
| Year of construction  |                                       | 76                                                                                   |  |  |
| Number of storeys     |                                       | 2                                                                                    |  |  |
| Wall material         | reinforced                            | reinforced concrete                                                                  |  |  |
| Partitions            | ☑ Yes                                 |                                                                                      |  |  |
| Interior finish       | ☑ Yes                                 | $\blacksquare$ Yes $\Box$ No                                                         |  |  |
| Ventilation system    | ☑ Yes                                 | $\blacksquare$ Yes $\Box$ No                                                         |  |  |
| Lightning             | ☑ Yes                                 | ☑ Yes □ No                                                                           |  |  |
|                       | Destination from the property, km     | Description (power, volume, etc.)                                                    |  |  |
| Electricity supply    | on site                               |                                                                                      |  |  |
| Limitation of energy  | no                                    |                                                                                      |  |  |
| Heating system        | yes                                   | Water heating, from its private<br>boiler house which works on the<br>waste products |  |  |
| Drinking water        | on site                               |                                                                                      |  |  |
| Industrial water      | on site                               |                                                                                      |  |  |
| Wells                 | on site                               |                                                                                      |  |  |
| Sewerage              | on site                               |                                                                                      |  |  |
| Gas supply            | 0.8                                   | High pressure gas pipeline 0.6<br>MPa                                                |  |  |
|                       | 3. Transport connection               |                                                                                      |  |  |
|                       | Destination from the property,        | Name                                                                                 |  |  |
|                       | km                                    |                                                                                      |  |  |
| Highway               | 2                                     | M-4                                                                                  |  |  |
| Main republican roads | 2                                     | P-67                                                                                 |  |  |