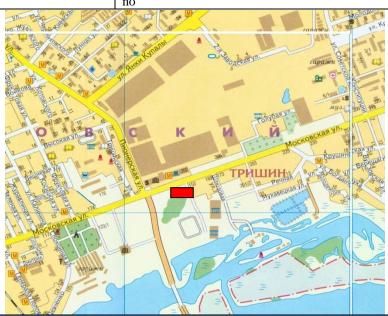

|                                                                 |          | 1. General information                                  | 1                |  |         |
|-----------------------------------------------------------------|----------|---------------------------------------------------------|------------------|--|---------|
| Name:                                                           |          | Construction and maintenance of the hotel "Sportivnaya" |                  |  |         |
| Total area (m <sup>2</sup> ):                                   |          | 2 000                                                   |                  |  |         |
| Location:                                                       | region   | Brest                                                   |                  |  |         |
|                                                                 | district | Brest                                                   |                  |  |         |
|                                                                 | town     | Brest, Moscow urban district, Eastern part of the city  |                  |  |         |
|                                                                 | address  | Shluzova St.                                            |                  |  |         |
| Land ownership Owner's name                                     |          | □private                                                | <b>✓</b> state   |  |         |
|                                                                 |          | Brest District Executive Committee                      |                  |  |         |
| Possible ways of using                                          |          | □ industry                                              | ☐ commerce       |  | ☐ mixed |
|                                                                 |          |                                                         | <b>☑</b> service |  | other   |
| Allocation of the land plot                                     |          | ☑ lease                                                 | □ use            |  | ☐ sale  |
| Cost (cadastral) on January 1, 2013 (USD, per $1 \text{ m}^2$ ) |          | 108                                                     |                  |  |         |
| Buildings on site                                               |          | no                                                      |                  |  |         |

| 2. Transport connection                                         |                            |                                                                                 |  |  |  |  |  |
|-----------------------------------------------------------------|----------------------------|---------------------------------------------------------------------------------|--|--|--|--|--|
|                                                                 | Distance from the site, km | Name                                                                            |  |  |  |  |  |
| Highway                                                         | 0.1                        | M1                                                                              |  |  |  |  |  |
| Main republican roads                                           | 0.1                        | M1                                                                              |  |  |  |  |  |
| Airport                                                         | 10                         | "Brest"                                                                         |  |  |  |  |  |
| Railway                                                         | 4                          | "Brest-Vostochny"                                                               |  |  |  |  |  |
| Access roads                                                    | ls From Moskovskay St.     |                                                                                 |  |  |  |  |  |
| 3. Infrastructure                                               |                            |                                                                                 |  |  |  |  |  |
|                                                                 | Distance from site, km     | Description                                                                     |  |  |  |  |  |
| Gas supply                                                      | 0.8                        |                                                                                 |  |  |  |  |  |
| Heat supply                                                     | 0.7                        | Ø300 along Moscow St.                                                           |  |  |  |  |  |
| Water supply                                                    | 0.1                        | Ø300 along Moscow St.                                                           |  |  |  |  |  |
| Sewerage                                                        | 0.2                        | Ø1600, free-flow sewerage                                                       |  |  |  |  |  |
| Electricity                                                     | 1.5                        | Construction of transformer substation, laying 2 cable lines - 10 1.5 km.       |  |  |  |  |  |
| Networks which are liable to removal from the construction site |                            | Removal of the utilities network 0.4 kV with compensation payments to the owner |  |  |  |  |  |