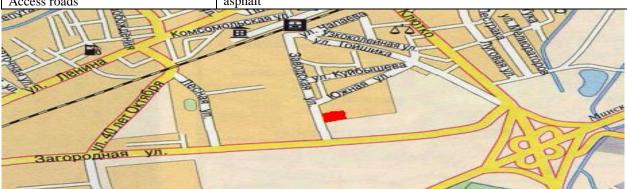

| 2. Transport connection |                            |                                |  |  |  |  |
|-------------------------|----------------------------|--------------------------------|--|--|--|--|
|                         | Distance from the site, km | Name                           |  |  |  |  |
| Highway                 | 1                          | M1/E30                         |  |  |  |  |
| Main republican roads   | 2.2                        | P2 Stolbtsy-Ivatsevichi-Kobrin |  |  |  |  |
|                         | 1                          | P6 Ivatsevichi-Pinsk-Stolin    |  |  |  |  |
| Railway                 | 0.82                       | Brest-Baranovichi-Minsk        |  |  |  |  |
| Access roads            | asphalt                    |                                |  |  |  |  |