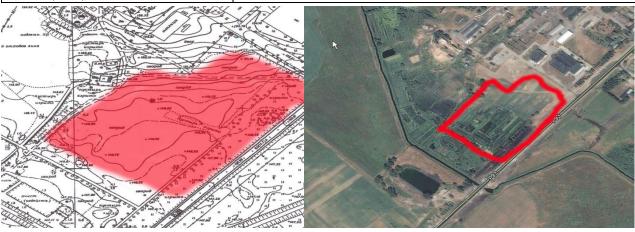

| 1. General information                     |          |                                    |                        |         |  |
|--------------------------------------------|----------|------------------------------------|------------------------|---------|--|
| Total area (m <sup>2</sup> )               |          | 35 000                             |                        |         |  |
| Location                                   | Region   | Mogilev                            |                        |         |  |
|                                            | District | Kirov                              |                        |         |  |
|                                            | Town     | Kirov                              |                        |         |  |
|                                            | Address  | Gagarina St.                       |                        |         |  |
| Land ownership                             |          | □ private                          | ☑ state                |         |  |
| Owner's name                               |          | Kirov District Executive Committee |                        |         |  |
| Purpose of use                             |          | ☑ industry                         | $\Box$ commerce        | mixed   |  |
|                                            |          | $\Box$ logistics                   | $\blacksquare$ service | □ other |  |
| Means of use                               |          | ☑ lease                            | use use                | □ sale  |  |
| Cost (cadastral) per $1 m^2$ as of January |          | 5.11                               |                        |         |  |