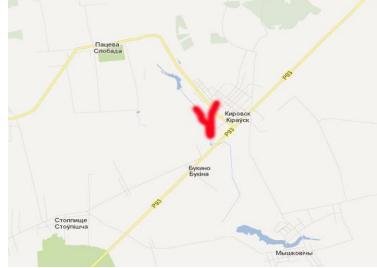

| 1. General information                     |          |                                    |                        |         |  |
|--------------------------------------------|----------|------------------------------------|------------------------|---------|--|
| Total area (m <sup>2</sup> )               |          | 35 000                             |                        |         |  |
| Location                                   | Region   | Mogilev                            |                        |         |  |
|                                            | District | Kirov                              |                        |         |  |
|                                            | Town     | Kirov                              |                        |         |  |
|                                            | Address  | Gagarina St.                       |                        |         |  |
| Land ownership                             |          | □ private                          | ☑ state                |         |  |
| Owner's name                               |          | Kirov District Executive Committee |                        |         |  |
| Purpose of use                             |          | ☑ industry                         | $\Box$ commerce        | mixed   |  |
|                                            |          | $\Box$ logistics                   | $\blacksquare$ service | □ other |  |
| Means of use                               |          | ☑ lease                            | use use                | □ sale  |  |
| Cost (cadastral) per $1 m^2$ as of January |          | 5.11                               |                        |         |  |

1, 2013 (USD)

| 2. Transport connection |                        |                          |  |  |  |
|-------------------------|------------------------|--------------------------|--|--|--|
|                         | Distance from site, km | Name                     |  |  |  |
| Highway                 | 146                    | M1                       |  |  |  |
| Main republican roads   | 1                      | R93                      |  |  |  |
| Airport                 | 191                    | Minsk National Airport   |  |  |  |
| Railway                 | 26                     | Babruysk railway station |  |  |  |
| Access roads            | available              |                          |  |  |  |