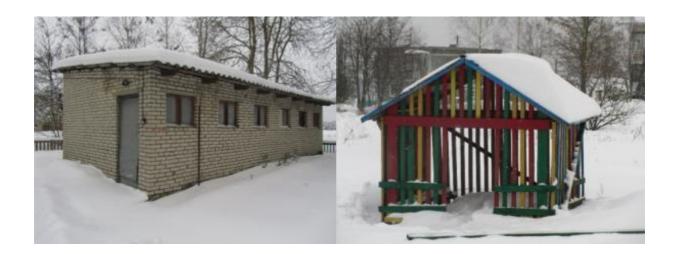

| 1. General Information                     |          |                                                           |                     |                     |
|--------------------------------------------|----------|-----------------------------------------------------------|---------------------|---------------------|
| Name                                       |          | Complex of kindergarten facilities                        |                     |                     |
| Total floor area (m <sup>2</sup> )         |          | 693.6                                                     |                     |                     |
| Location                                   | Region   | Grodno                                                    |                     |                     |
|                                            | District | Lida                                                      |                     |                     |
| Town                                       |          | Lida                                                      |                     |                     |
|                                            | Address  | Goncharskiy Village Council, 5, Dorzhi village            |                     |                     |
| Ownership                                  |          | □ private                                                 |                     |                     |
| Owner's name                               |          | Education, Sports and Tourism Department of Lida Regional |                     |                     |
|                                            |          | Executive Committee                                       |                     |                     |
| Means of use                               |          | □ lease                                                   | <b>✓</b> sale       | □other              |
| 2. Property description and infrastructure |          |                                                           |                     |                     |
|                                            |          | Destination from the                                      | Description (p      | ower, volume, etc.) |
|                                            |          | property                                                  |                     |                     |
| Electricity supply                         |          | yes                                                       |                     |                     |
| Heating system                             |          | yes                                                       | cast iron radiators |                     |
| Drinking water                             |          | yes                                                       |                     |                     |
| Industrial water                           |          | yes                                                       |                     |                     |
| Hot water supply                           |          | yes                                                       | steel pipes         |                     |
| Sewerage                                   |          | yes                                                       |                     |                     |