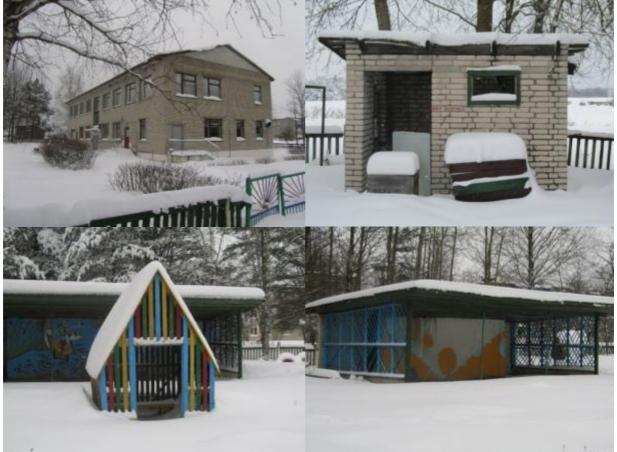

| 1. General Information                     |          |                                                           |                     |                     |
|--------------------------------------------|----------|-----------------------------------------------------------|---------------------|---------------------|
| Name                                       |          | Complex of kindergarten facilities                        |                     |                     |
| Total floor area (m <sup>2</sup> )         |          | 693.6                                                     |                     |                     |
| Location                                   | Region   | Grodno                                                    |                     |                     |
|                                            | District | Lida                                                      |                     |                     |
| Town                                       |          | Lida                                                      |                     |                     |
|                                            | Address  | Goncharskiy Village Council, 5, Dorzhi village            |                     |                     |
| Ownership                                  |          | □ private                                                 |                     |                     |
| Owner's name                               |          | Education, Sports and Tourism Department of Lida Regional |                     |                     |
|                                            |          | Executive Committee                                       |                     |                     |
| Means of use                               |          | □ lease                                                   | <b>✓</b> sale       | □other              |
| 2. Property description and infrastructure |          |                                                           |                     |                     |
|                                            |          | Destination from the                                      | Description (p      | ower, volume, etc.) |
|                                            |          | property                                                  |                     |                     |
| Electricity supply                         |          | yes                                                       |                     |                     |
| Heating system                             |          | yes                                                       | cast iron radiators |                     |
| Drinking water                             |          | yes                                                       |                     |                     |
| Industrial water                           |          | yes                                                       |                     |                     |
| Hot water supply                           |          | yes                                                       | steel pipes         |                     |
| Sewerage                                   |          | yes                                                       |                     |                     |