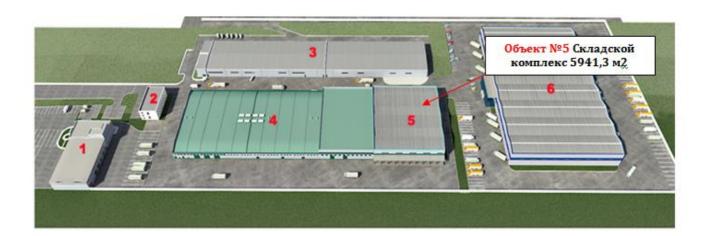

## Investment proposal (real estate)

|                                                                                                                                          |                        | 1. General Inform                                                                                                                          | 1411011                                                                               |                                    |  |
|------------------------------------------------------------------------------------------------------------------------------------------|------------------------|--------------------------------------------------------------------------------------------------------------------------------------------|---------------------------------------------------------------------------------------|------------------------------------|--|
| Name                                                                                                                                     |                        | Warehouses                                                                                                                                 |                                                                                       |                                    |  |
| Total floor area (sq.m)                                                                                                                  |                        | 5 941,3                                                                                                                                    |                                                                                       |                                    |  |
| Location Region                                                                                                                          |                        | Minsk                                                                                                                                      |                                                                                       |                                    |  |
|                                                                                                                                          | District               | Minsk                                                                                                                                      |                                                                                       |                                    |  |
|                                                                                                                                          | Town                   | Minsk                                                                                                                                      |                                                                                       |                                    |  |
|                                                                                                                                          | Address                | 4-th lane Montazhnik                                                                                                                       | ov, 6                                                                                 |                                    |  |
| Owner's name                                                                                                                             |                        |                                                                                                                                            |                                                                                       |                                    |  |
| Ownership                                                                                                                                |                        | ✓ private                                                                                                                                  | □ state                                                                               |                                    |  |
| Purpose of use                                                                                                                           |                        | $\square$ industry                                                                                                                         | <b>✓</b> commerce                                                                     | ☐ other (specify)                  |  |
|                                                                                                                                          |                        | ✓ service                                                                                                                                  | logistics                                                                             |                                    |  |
| Land plot area (ha)                                                                                                                      |                        |                                                                                                                                            |                                                                                       | od: years                          |  |
| Means of use                                                                                                                             |                        | ☑ lease                                                                                                                                    | ✓ sale                                                                                | □ other (specify)                  |  |
| Property cost as of January 1,                                                                                                           |                        | 4 753 040 US dollars                                                                                                                       |                                                                                       |                                    |  |
| 2015 (BYR, USD                                                                                                                           | )                      | 2 Duon outre dogori                                                                                                                        | w4i ow                                                                                |                                    |  |
| Voor of constructi                                                                                                                       | on.                    | 2. Property descri                                                                                                                         | •                                                                                     |                                    |  |
| Year of construction                                                                                                                     |                        |                                                                                                                                            | 2012                                                                                  |                                    |  |
| Year of reconstruction                                                                                                                   |                        |                                                                                                                                            | 2                                                                                     |                                    |  |
| Number of storeys                                                                                                                        |                        |                                                                                                                                            | _                                                                                     |                                    |  |
| Walls material                                                                                                                           |                        | sandwich panel                                                                                                                             |                                                                                       |                                    |  |
| Dividing walls                                                                                                                           |                        | ✓ Yes □ No                                                                                                                                 |                                                                                       |                                    |  |
| Interior finish                                                                                                                          |                        | ✓ Yes □No                                                                                                                                  |                                                                                       |                                    |  |
| Ventilation system                                                                                                                       |                        | ✓ Yes □No                                                                                                                                  |                                                                                       |                                    |  |
| Lighting                                                                                                                                 |                        | ✓ Yes □No                                                                                                                                  |                                                                                       |                                    |  |
|                                                                                                                                          |                        | 3. Infrastructu                                                                                                                            |                                                                                       |                                    |  |
|                                                                                                                                          |                        | Destination from the property (km)                                                                                                         | Description (p                                                                        | oower, volume, etc.)               |  |
| Electricity supply                                                                                                                       |                        | Warehouses                                                                                                                                 | 150 kW                                                                                |                                    |  |
| Energy constraints                                                                                                                       |                        |                                                                                                                                            | ☐ Yes                                                                                 | 0                                  |  |
| Heating system                                                                                                                           |                        | Warehouses                                                                                                                                 | 2                                                                                     | 250 kW                             |  |
| Drinking water                                                                                                                           |                        | Warehouses                                                                                                                                 |                                                                                       | 9m3 / day                          |  |
| Industrial water                                                                                                                         |                        |                                                                                                                                            | - ,                                                                                   | 1,38m3 / day                       |  |
| Hot water supply                                                                                                                         |                        | w arenouses                                                                                                                                | 1,3                                                                                   | 8m3 / day                          |  |
| Wells                                                                                                                                    |                        | Warehouses Warehouses                                                                                                                      |                                                                                       | •                                  |  |
| Wells                                                                                                                                    |                        |                                                                                                                                            |                                                                                       | 8m3 / day<br>3m3 / day             |  |
|                                                                                                                                          |                        |                                                                                                                                            | 1,93                                                                                  | •                                  |  |
| Sewerage                                                                                                                                 |                        | Warehouses -                                                                                                                               | 1,93                                                                                  | 3m3 / day                          |  |
|                                                                                                                                          |                        | Warehouses - Warehouses -                                                                                                                  | 3,7                                                                                   | 3m3 / day                          |  |
| Sewerage<br>Gas supply                                                                                                                   |                        | Warehouses -                                                                                                                               | 3,7 specifications                                                                    | 3m3 / day                          |  |
| Sewerage<br>Gas supply                                                                                                                   |                        | Warehouses - Warehouses - Data according to the 4. Transport conn Destination from the                                                     | 3,7 specifications ection                                                             | 3m3 / day                          |  |
| Sewerage Gas supply Other                                                                                                                |                        | Warehouses - Warehouses - Data according to the 4. Transport conn Destination from the property (km)                                       | 3,7 specifications ection                                                             | 3m3 / day<br>/m3 / day             |  |
| Sewerage Gas supply Other Highway                                                                                                        | oads                   | Warehouses - Warehouses - Data according to the 4. Transport conn Destination from the property (km) 2                                     | 3,7 specifications ection M1                                                          | 3m3 / day<br>/m3 / day             |  |
| Sewerage Gas supply Other  Highway Main republican r                                                                                     | oads                   | Warehouses - Warehouses - Data according to the 4. Transport conn Destination from the property (km) 2 2                                   | specifications ection  M1 M1                                                          | 3m3 / day  m3 / day  Name          |  |
| Sewerage Gas supply Other  Highway Main republican r Airport                                                                             | oads                   | Warehouses - Warehouses - Data according to the 4. Transport conn Destination from the property (km) 2 2 52                                | 3,7 specifications ection  M1 M1 Minsk National                                       | 3m3 / day  m3 / day  Name          |  |
| Sewerage Gas supply Other  Highway Main republican r Airport Railway                                                                     | oads                   | Warehouses  - Warehouses  - Data according to the  4. Transport conn Destination from the property (km)  2  2  52  52  2,1                 | specifications ection  M1 M1 Minsk National Degtyarevka                               | 3m3 / day  m3 / day  Name          |  |
| Sewerage Gas supply Other  Highway Main republican r Airport Railway Access roads                                                        | oads                   | Warehouses - Warehouses - Data according to the 4. Transport conn Destination from the property (km) 2 2 52                                | 3,7 specifications ection  M1 M1 Minsk National                                       | 3m3 / day  m3 / day  Name          |  |
| Sewerage Gas supply Other  Highway Main republican r Airport Railway Access roads Regional center                                        | oads                   | Warehouses  - Warehouses  - Data according to the  4. Transport conn Destination from the property (km)  2  2  52  52  2,1                 | specifications ection  M1 M1 Minsk National Degtyarevka                               | 3m3 / day  m3 / day  Name          |  |
| Sewerage Gas supply Other  Highway Main republican r Airport Railway Access roads Regional center District center                        |                        | Warehouses  - Warehouses  - Data according to the  4. Transport conn Destination from the property (km)  2  2  52  52  2,1  0,3            | specifications ection  M1 M1 Minsk National Degtyarevka Ring Road                     | 3m3 / day  m3 / day  Name          |  |
| Sewerage Gas supply Other  Highway Main republican r Airport Railway Access roads Regional center District center  Other (incl. adjoinin | g                      | Warehouses  - Warehouses  - Data according to the  4. Transport conn Destination from the property (km)  2  2  52  51  0,3  Specifications | 3,7 specifications ection  M1 M1 Minsk National Degtyarevka Ring Road  of the object: | 3m3 / day  m3 / day  Name  Airport |  |
| Sewerage Gas supply Other  Highway Main republican r Airport Railway Access roads Regional center District center                        | g<br>rial enterprises, | Warehouses  - Warehouses  - Data according to the  4. Transport conn Destination from the property (km)  2  2  52  52  2,1  0,3            | 3,7 specifications ection  M1 M1 Minsk National Degtyarevka Ring Road  of the object: | 3m3 / day  m3 / day  Name  Airport |  |