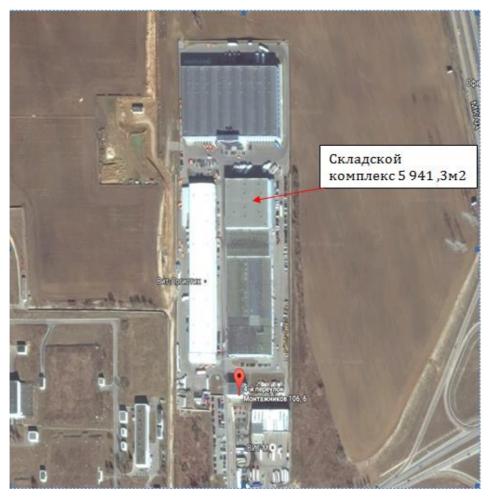

## Investment proposal (real estate)

|                                                                                                                                          |                        | 1. General Inform                                                                                                                          | 1411011                                                                               |                                    |  |
|------------------------------------------------------------------------------------------------------------------------------------------|------------------------|--------------------------------------------------------------------------------------------------------------------------------------------|---------------------------------------------------------------------------------------|------------------------------------|--|
| Name                                                                                                                                     |                        | Warehouses                                                                                                                                 |                                                                                       |                                    |  |
| Total floor area (sq.m)                                                                                                                  |                        | 5 941,3                                                                                                                                    |                                                                                       |                                    |  |
| Location Region                                                                                                                          |                        | Minsk                                                                                                                                      |                                                                                       |                                    |  |
|                                                                                                                                          | District               | Minsk                                                                                                                                      |                                                                                       |                                    |  |
|                                                                                                                                          | Town                   | Minsk                                                                                                                                      |                                                                                       |                                    |  |
|                                                                                                                                          | Address                | 4-th lane Montazhnik                                                                                                                       | ov, 6                                                                                 |                                    |  |
| Owner's name                                                                                                                             |                        |                                                                                                                                            |                                                                                       |                                    |  |
| Ownership                                                                                                                                |                        | ✓ private                                                                                                                                  | □ state                                                                               |                                    |  |
| Purpose of use                                                                                                                           |                        | $\square$ industry                                                                                                                         | <b>✓</b> commerce                                                                     | ☐ other (specify)                  |  |
|                                                                                                                                          |                        | ✓ service                                                                                                                                  | logistics                                                                             |                                    |  |
| Land plot area (ha)                                                                                                                      |                        |                                                                                                                                            |                                                                                       | od: years                          |  |
| Means of use                                                                                                                             |                        | ☑ lease                                                                                                                                    | ✓ sale                                                                                | □ other (specify)                  |  |
| Property cost as of January 1,                                                                                                           |                        | 4 753 040 US dollars                                                                                                                       |                                                                                       |                                    |  |
| 2015 (BYR, USD                                                                                                                           | )                      | 2 Duon outre dogori                                                                                                                        | w4i ow                                                                                |                                    |  |
| Voor of constructi                                                                                                                       | on.                    | 2. Property descri                                                                                                                         | •                                                                                     |                                    |  |
| Year of construction                                                                                                                     |                        |                                                                                                                                            | 2012                                                                                  |                                    |  |
| Year of reconstruction                                                                                                                   |                        |                                                                                                                                            | 2                                                                                     |                                    |  |
| Number of storeys                                                                                                                        |                        |                                                                                                                                            | _                                                                                     |                                    |  |
| Walls material                                                                                                                           |                        | sandwich panel                                                                                                                             |                                                                                       |                                    |  |
| Dividing walls                                                                                                                           |                        | ✓ Yes □ No                                                                                                                                 |                                                                                       |                                    |  |
| Interior finish                                                                                                                          |                        | ✓ Yes □No                                                                                                                                  |                                                                                       |                                    |  |
| Ventilation system                                                                                                                       |                        | ✓ Yes □No                                                                                                                                  |                                                                                       |                                    |  |
| Lighting                                                                                                                                 |                        | ✓ Yes □No                                                                                                                                  |                                                                                       |                                    |  |
|                                                                                                                                          |                        | 3. Infrastructu                                                                                                                            |                                                                                       |                                    |  |
|                                                                                                                                          |                        | Destination from the property (km)                                                                                                         | Description (p                                                                        | oower, volume, etc.)               |  |
| Electricity supply                                                                                                                       |                        | Warehouses                                                                                                                                 | 150 kW                                                                                |                                    |  |
| Energy constraints                                                                                                                       |                        |                                                                                                                                            | ☐ Yes                                                                                 | 0                                  |  |
| Heating system                                                                                                                           |                        | Warehouses                                                                                                                                 | 2                                                                                     | 250 kW                             |  |
| Drinking water                                                                                                                           |                        | Warehouses                                                                                                                                 |                                                                                       | 9m3 / day                          |  |
| Industrial water                                                                                                                         |                        |                                                                                                                                            | - ,                                                                                   | 1,38m3 / day                       |  |
| Hot water supply                                                                                                                         |                        | w arenouses                                                                                                                                | 1,3                                                                                   | 8m3 / day                          |  |
| Wells                                                                                                                                    |                        | Warehouses Warehouses                                                                                                                      |                                                                                       | •                                  |  |
| Wells                                                                                                                                    |                        |                                                                                                                                            |                                                                                       | 8m3 / day<br>3m3 / day             |  |
|                                                                                                                                          |                        |                                                                                                                                            | 1,93                                                                                  | •                                  |  |
| Sewerage                                                                                                                                 |                        | Warehouses -                                                                                                                               | 1,93                                                                                  | 3m3 / day                          |  |
|                                                                                                                                          |                        | Warehouses - Warehouses -                                                                                                                  | 3,7                                                                                   | 3m3 / day                          |  |
| Sewerage<br>Gas supply                                                                                                                   |                        | Warehouses -                                                                                                                               | 3,7 specifications                                                                    | 3m3 / day                          |  |
| Sewerage<br>Gas supply                                                                                                                   |                        | Warehouses - Warehouses - Data according to the 4. Transport conn Destination from the                                                     | 3,7 specifications ection                                                             | 3m3 / day                          |  |
| Sewerage Gas supply Other                                                                                                                |                        | Warehouses - Warehouses - Data according to the 4. Transport conn Destination from the property (km)                                       | 3,7 specifications ection                                                             | 3m3 / day<br>/m3 / day             |  |
| Sewerage Gas supply Other Highway                                                                                                        | oads                   | Warehouses - Warehouses - Data according to the 4. Transport conn Destination from the property (km) 2                                     | 3,7 specifications ection M1                                                          | 3m3 / day<br>/m3 / day             |  |
| Sewerage Gas supply Other  Highway Main republican r                                                                                     | oads                   | Warehouses - Warehouses - Data according to the 4. Transport conn Destination from the property (km) 2 2                                   | specifications ection  M1 M1                                                          | 3m3 / day  m3 / day  Name          |  |
| Sewerage Gas supply Other  Highway Main republican r Airport                                                                             | oads                   | Warehouses - Warehouses - Data according to the 4. Transport conn Destination from the property (km) 2 2 52                                | 3,7 specifications ection  M1 M1 Minsk National                                       | 3m3 / day  m3 / day  Name          |  |
| Sewerage Gas supply Other  Highway Main republican r Airport Railway                                                                     | oads                   | Warehouses  - Warehouses  - Data according to the  4. Transport conn Destination from the property (km)  2  2  52  52  2,1                 | specifications ection  M1 M1 Minsk National Degtyarevka                               | 3m3 / day  m3 / day  Name          |  |
| Sewerage Gas supply Other  Highway Main republican r Airport Railway Access roads                                                        | oads                   | Warehouses - Warehouses - Data according to the 4. Transport conn Destination from the property (km) 2 2 52                                | 3,7 specifications ection  M1 M1 Minsk National                                       | 3m3 / day  m3 / day  Name          |  |
| Sewerage Gas supply Other  Highway Main republican r Airport Railway Access roads Regional center                                        | oads                   | Warehouses  - Warehouses  - Data according to the  4. Transport conn Destination from the property (km)  2  2  52  52  2,1                 | specifications ection  M1 M1 Minsk National Degtyarevka                               | 3m3 / day  m3 / day  Name          |  |
| Sewerage Gas supply Other  Highway Main republican r Airport Railway Access roads Regional center District center                        |                        | Warehouses  - Warehouses  - Data according to the  4. Transport conn Destination from the property (km)  2  2  52  52  2,1  0,3            | specifications ection  M1 M1 Minsk National Degtyarevka Ring Road                     | 3m3 / day  m3 / day  Name          |  |
| Sewerage Gas supply Other  Highway Main republican r Airport Railway Access roads Regional center District center  Other (incl. adjoinin | g                      | Warehouses  - Warehouses  - Data according to the  4. Transport conn Destination from the property (km)  2  2  52  51  0,3  Specifications | 3,7 specifications ection  M1 M1 Minsk National Degtyarevka Ring Road  of the object: | 3m3 / day  m3 / day  Name  Airport |  |
| Sewerage Gas supply Other  Highway Main republican r Airport Railway Access roads Regional center District center                        | g<br>rial enterprises, | Warehouses  - Warehouses  - Data according to the  4. Transport conn Destination from the property (km)  2  2  52  52  2,1  0,3            | 3,7 specifications ection  M1 M1 Minsk National Degtyarevka Ring Road  of the object: | 3m3 / day  m3 / day  Name  Airport |  |