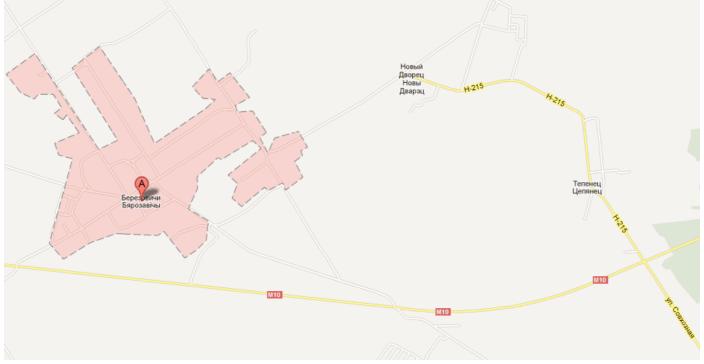

## Construction №2

| 1. General Information              |                                         |                                                              |                 |                                       |  |          |
|-------------------------------------|-----------------------------------------|--------------------------------------------------------------|-----------------|---------------------------------------|--|----------|
| Name                                | Isolated room (administrative building) |                                                              |                 |                                       |  |          |
| Total floor area (m <sup>2</sup> ), |                                         | 564                                                          |                 |                                       |  |          |
| Ground floor area $(m^2)$           |                                         | 282                                                          |                 |                                       |  |          |
| Location                            | Region                                  | Brestskaya                                                   |                 |                                       |  |          |
|                                     | District                                | Pinskiy                                                      |                 |                                       |  |          |
|                                     | Address                                 | Beryozovichi village, 6A, Shkolniy lane                      |                 |                                       |  |          |
| Ownership                           |                                         | $\Box$ private                                               | private 🗹 state |                                       |  |          |
| Owner's name                        |                                         | Beryozovichskiy Village Executive Committee, Pinsk district, |                 |                                       |  |          |
|                                     |                                         | Beryozovichi village, 6A, Shkolniy lane                      |                 |                                       |  |          |
| Purpose of use                      |                                         | $\Box$ industry                                              |                 | ☑ commerce ☑ mixed                    |  | ☑ mixed  |
|                                     |                                         | $\Box$ logistics                                             |                 | $\blacksquare$ service $\blacksquare$ |  | ☑ other  |
| Land plot area $(m^2)$              |                                         | 1 185,0                                                      |                 | Term of lease: 20 years               |  | 20 years |
| Means of use                        |                                         |                                                              |                 | ☑ sale                                |  | □other   |
| Property cost as of January 1,      |                                         | 385.2 mln.BYR                                                |                 |                                       |  |          |
| 2013 (BYR, USD)                     |                                         | 42 100 USD                                                   |                 |                                       |  |          |

| 3. Transport connection |                                   |                |  |  |  |
|-------------------------|-----------------------------------|----------------|--|--|--|
|                         | Destination from the property, km | Name           |  |  |  |
| Highway                 | 0.05                              |                |  |  |  |
| Main republican roads   | 0.1                               | "Kobrin-Gomel" |  |  |  |
| Railway                 | 10                                |                |  |  |  |
| Access roads            | Available                         |                |  |  |  |
| Regional center         | 160                               |                |  |  |  |
| District center         | 16                                |                |  |  |  |