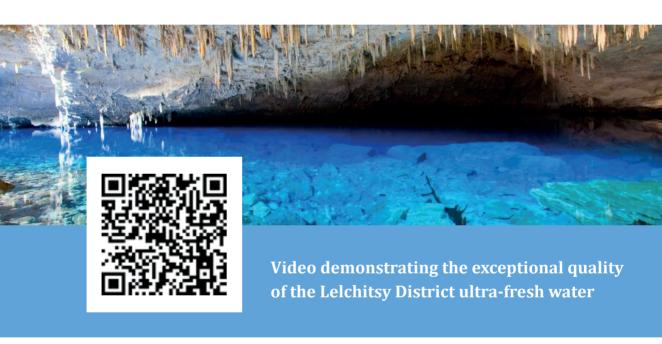

### **GEOTECHNICAL ENGINEERING SUPPORT:**

The Lelchitsy district features underground sweet water (10-80 mg/dm<sup>3</sup> mineralisation). Chemical composition is comparable to premium European bottled waters including Spa (Belgium), Evian and Perrier (France), Voss (Norway), Celtic (Germany), and Levissima (Italy), etc.